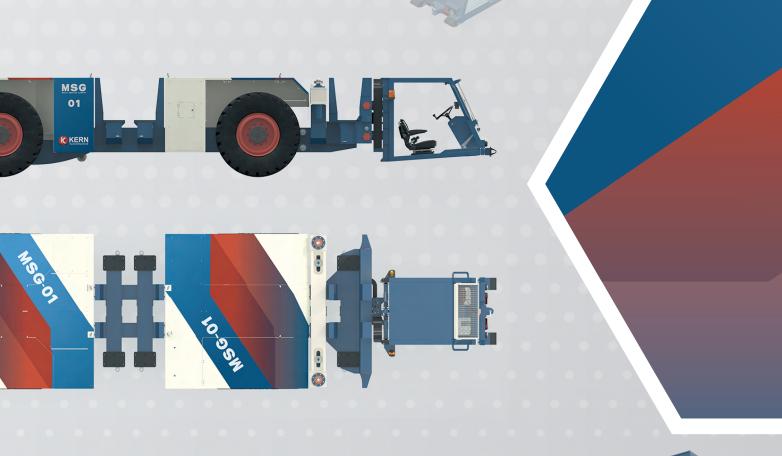

#### **TECHNICAL DATA**

| ILUIIIIUAL DAIA             |           |
|-----------------------------|-----------|
| Traction                    | 4WD       |
| Engine Type                 | Diesel    |
| Power                       | 150 kW    |
| Emission Standard           | Stage V   |
| Transmission                | Hydraulic |
| Weight                      | 13,5 ton  |
| Total Capacity              | 32 ton    |
| MAX Speed Unload            | 7 m/s     |
| MAX Speed Load              | 3 m/s     |
| MAX Slope                   | 17%       |
| Length                      | 11,85 m   |
| Width                       | 2,50 m    |
| Height                      | 1,60 m    |
| Single Axis Steering Radius | 13 m      |
| Double Axis Steering Radius | 6,5 m     |
|                             |           |