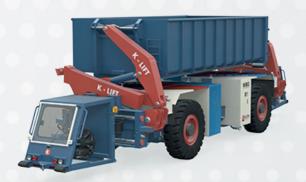

#### > SIDE LOADER TOOLS

MSG portfolio includes a wide range of products and tools for material transport and handling such as:

- Culvert cradle
- Precasted Element cradle
- Side Lifter
- Lifting Crane
- Pallet for transport material which includes:
  - IBC tank
  - Mambrane rolls
  - Steel reinforcement
  - General material
  - and more

**PALLET FRAME** 

> LIFTING CRANE