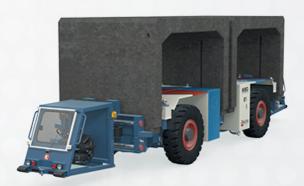

### > PRECASTED ELEMENTS

#### > SIDE LOADER TOOLS

MSG portfolio includes a wide range of products and tools for material transport and handling such as:

- Culvert cradle
- Precasted Element cradle
- Side Lifter
- Lifting Crane
- Pallet for transport material which includes:
  - IBC tank
  - Mambrane rolls
  - Steel reinforcement
  - General material
  - and more