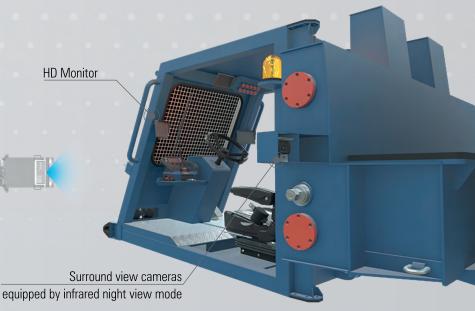

s to your specific operational preferences with a **tailored control environment** and an adjustable cabin that can be moved both vertically and transversally.



## **e BOOST** • 100% BATTERY POWERED READY

The MSG-01 Can be powered also by our **eBoost** technology, an innovative power source, utilizing **advanced batteries**, ensures **reliable & sustainable energy** for your construction equipment.

This option allows to drastically **reduce C02 emissions** and the **environmental footprint** while enhancing construction site's operational capabilities. Make a sustainable impact, and drive progress in the industry with this state-of-the-art solution.

eBoost technology not only lowers emissions but also increases efficiency.



## **SMART DRIVING**

Digital Assistant



**6 CAMERA** 





### > PRECASTED ELEMENTS



#### > SIDE LOADER TOOLS

MSG portfolio includes a wide range of products and tools for material transport and handling such as:

- Culvert cradle
- Precasted Element cradle
- Side Lifter
- Lifting Crane
- Pallet for transport material which includes:
  - IBC tank
  - Mambrane rolls
  - Steel reinforcement
  - General material
  - and more





www.kern-tunneltechnik.com



Via Zorzi 4 - 6900 Lugano-Paradiso

# Embrace the Future of **MULTIPLE APPLICATIONS**

From precast segments to construction materials, the MSG-01 and its modular design accommodates bespoke solutions for a wide range of applications within the infrastructure industry such as Tunnelling, Bridges, Roads & Railways and Civils.



**PALLET FRAME** 



> LIFTING CRANE