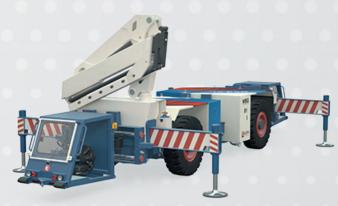

#### > SIDE LOADER TOOLS

MSG portfolio includes a wide range of products and tools for material transport and handling such as:

- Culvert cradle
- Precasted Element cradle
- Side Lifter
- Lifting Crane
- Pallet for transport material which includes:
  - IBC tank
  - Mambrane rolls
  - Steel reinforcement
  - General material
  - and more

**PALLET FRAME** 

> LIFTING CRANE