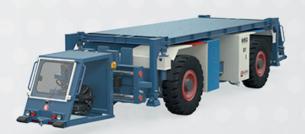

# MSG-01 MULTI SERVICE GANTRY

Discover the future of heavy load material transportation & handling in the infrastructure industry. Designed to meet the demanding needs of complex projects, the MSG-01 sets new standards in the civil engineering field providing exemptional flexibility and performance.

#### **TECHNICAL DATA**

| ILUIIIIUAL DAIA             |           |
|-----------------------------|-----------|
| Traction                    | 4WD       |
| Engine Type                 | Diesel    |
| Power                       | 150 kW    |
| Emission Standard           | Stage V   |
| Transmission                | Hydraulic |
| Weight                      | 13,5 ton  |
| Total Capacity              | 32 ton    |
| MAX Speed Unload            | 7 m/s     |
| MAX Speed Load              | 3 m/s     |
| MAX Slope                   | 17%       |
| Length                      | 11,85 m   |
| Width                       | 2,50 m    |
| Height                      | 1,60 m    |
| Single Axis Steering Radius | 13 m      |
| Double Axis Steering Radius | 6,5 m     |
|                             |           |