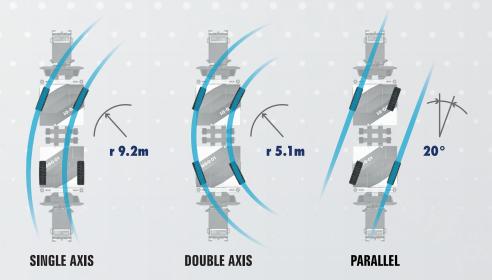

#### **TECHNICAL DATA**

| ILUIIIIUAL DAIA             |           |
|-----------------------------|-----------|
| Traction                    | 4WD       |
| Engine Type                 | Diesel    |
| Power                       | 150 kW    |
| Emission Standard           | Stage V   |
| Transmission                | Hydraulic |
| Weight                      | 13,5 ton  |
| Total Capacity              | 32 ton    |
| MAX Speed Unload            | 7 m/s     |
| MAX Speed Load              | 3 m/s     |
| MAX Slope                   | 17%       |
| Length                      | 11,85 m   |
| Width                       | 2,50 m    |
| Height                      | 1,60 m    |
| Single Axis Steering Radius | 13 m      |
| Double Axis Steering Radius | 6,5 m     |
|                             |           |

# **CONTROL VERSATILITY &**Pinpoint Precision

PINDOINT Precision

Navigate confined spaces with ease thanks to an **excellent handling versatility** providing options for single or double-axis movement and parallel steering mode.