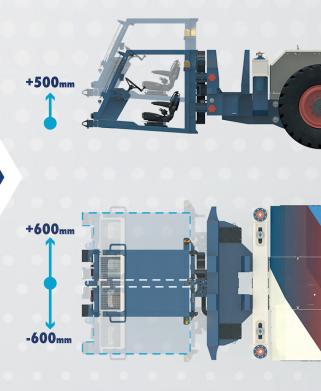

# **CONTROL VERSATILITY &**Pinpoint Precision

PINDOINT Precision

Navigate confined spaces with ease thanks to an **excellent handling versatility** providing options for single or double-axis movement and parallel steering mode.

With two drive locations, complete with consoles, and the possibility to operate remotely, the **MSG-01** adapts to your specific operational preferences with a **tailored control environment** and an adjustable cabin that can be moved both vertically and transversally.